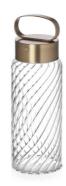

Andon has a reflected light in transparent blown glass with direct down light. Is suitable for home, restaurant and public space.

The on/off touch button allows the set the light intensity in 3 level of brightness.

The absence of the stem create an effect as like the handle is floating.

Furthermore the handle is connected to the electrical part without visible connections respecting the minimalist dna of the lamp. A suspended light giving

according to IEC/EN 61347-2-13

Lamp clear glass aluminum brass finishing cod. 390.013

Lamp twisted glass aluminum brass finishing cod. 390.012

Lamp frosted glass aluminum brass finishing cod. 390.011

PLEASE SCAN ICHENDORF QR CODE TO DISCOVER OUR COLLECTIONS