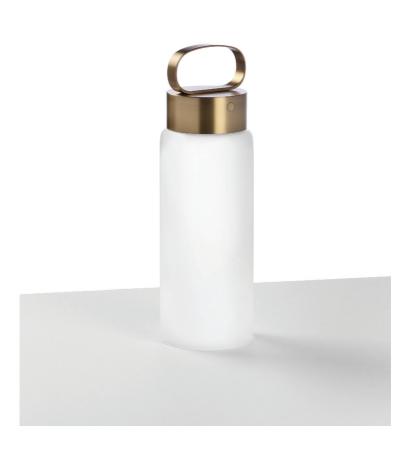

## ANDON

\_Wireless lamp design Denis Guidone

Dimension: 95mm x 290mm

Material: Aluminum + Glass + Acrylic

Led type: 2835 Lumen: 210lm

Watt: 10W Battery: 4000mAh

Color Temp.: 3000K Switch: 3 steps brightness

according to IEC/EN 61347-2-13

Lamp clear glass aluminum brass finishing cod. 390.013

Lamp twisted glass aluminum brass finishing cod. 390.012

Lamp frosted glass aluminum brass finishing cod. 390.011

PLEASE SCAN ICHENDORF QR CODE TO DISCOVER OUR COLLECTIONS