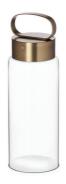

Andon has a reflected light in transparent blown glass with direct down light. Is suitable for home, restaurant and public space.

The on/off touch button allows the set the light intensity in 3 level of brightness.

The absence of the stem create an effect as like the handle is floating.

Furthermore the handle is connected to the electrical part without visible connections respecting the minimalist dna of the lamp. A suspended light giving

according to IEC/EN 61347-2-13

Lamp clear glass aluminum brass finishing cod. 390.013

Lamp twisted glass aluminum brass finishing cod. 390.012

Lamp frosted glass aluminum brass finishing cod. 390.011

PLEASE SCAN ICHENDORF QR CODE TO DISCOVER OUR COLLECTIONS