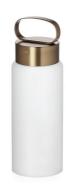

### ANDON

"Andon takes inspiration from traditional Japanese wood-framed washi paper lamp that originally would have contained a small vessel of burning oil as a source of light.

Some Andon were portable and could be carried from room to room, or out into the streets at night, With electrification, however, their utility faded.

For Ichendorf Milano I have rethought this traditional concept in a contemporary way with an aesthetic that link east and west culture. Andon using led system without wire and thanks to the handle is easily to carry from your interior to outdoor.

Andon has a reflected light in transparent blown glass with direct down light. Is suitable for home, restaurant and public space.

The on/off touch button allows the set the light intensity in 3 level of brightness.

The absence of the stem create an effect as like the handle is floating.

Furthermore the handle is connected to the electrical part without visible connections respecting the minimalist dna of the lamp. A suspended light giving

## ANDON

\_Wireless lamp design Denis Guidone

Dimension: 95mm x 290mm

Material: Aluminum + Glass + Acrylic

Led type: 2835 Lumen: 210lm

Watt: 10W Battery: 4000mAh

Color Temp.: 3000K Switch: 3 steps brightness