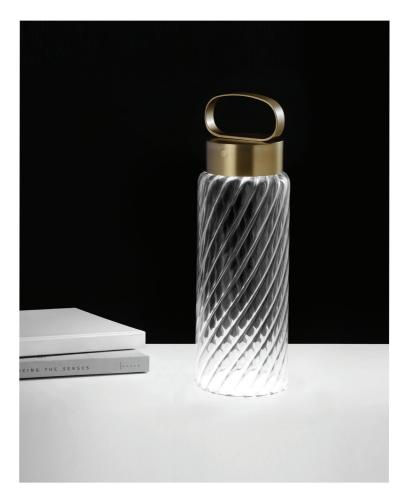

## ANDON

\_Wireless lamp design Denis Guidone

Dimension: 95mm x 290mm

Material: Aluminum + Glass + Acrylic

Led type: 2835 Lumen: 210lm

Watt: 10W Battery: 4000mAh

Color Temp.: 3000K Switch: 3 steps brightness

according to IEC/EN 61347-2-13

Lamp clear glass aluminum brass finishing cod. 390.013

Lamp twisted glass aluminum brass finishing cod. 390.012

Lamp frosted glass aluminum brass finishing cod. 390.011

PLEASE SCAN ICHENDORF QR CODE TO DISCOVER OUR COLLECTIONS