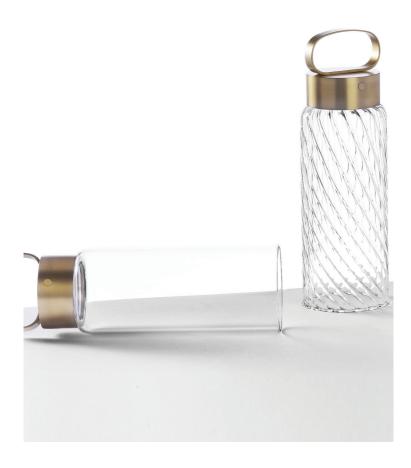

Andon has a reflected light in transparent blown glass with direct down light. Is suitable for home, restaurant and public space.

The on/off touch button allows the set the light intensity in 3 level of brightness.

The absence of the stem create an effect as like the handle is floating.

Furthermore the handle is connected to the electrical part without visible connections respecting the minimalist dna of the lamp. A suspended light giving

## ANDON

\_Wireless lamp design Denis Guidone

Dimension: 95mm x 290mm

Material: Aluminum + Glass + Acrylic

Led type: 2835 Lumen: 210lm

Watt: 10W Battery: 4000mAh

Color Temp.: 3000K Switch: 3 steps brightness

according to IEC/EN 61347-2-13

Lamp clear glass aluminum brass finishing cod. 390.013

Lamp twisted glass aluminum brass finishing cod. 390.012

Lamp frosted glass aluminum brass finishing cod. 390.011

PLEASE SCAN ICHENDORF QR CODE TO DISCOVER OUR COLLECTIONS