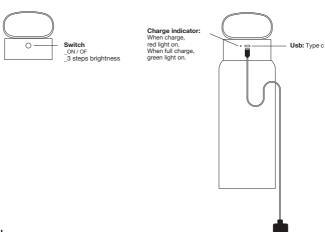

Andon has a reflected light in transparent blown glass with direct down light. Is suitable for home, restaurant and public space.

The on/off touch button allows the set the light intensity in 3 level of brightness.

## ANDON

\_Wireless lamp design Denis Guidone

Dimension: 95mm x 290mm

Material: Aluminum + Glass + Acrylic

Led type: 2835 Lumen: 210lm

Watt: 10W Battery: 4000mAh

Color Temp.: 3000K Switch: 3 steps brightness

Charge port: Type-C

**CRI:** > 80 **IP:** 40

Charging system: Charging via Micro-USB-C. USB battery

Battery life: 7/10h Charging time: 3/5h

Controlgear: The products shall be supplied only by a 5 V

Max 2A SELV LED controlgear separately approved