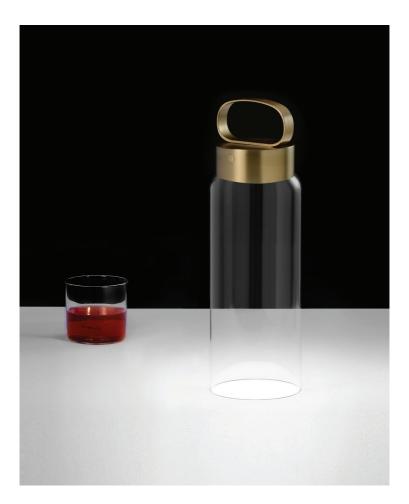

Andon has a reflected light in transparent blown glass with direct down light. Is suitable for home, restaurant and public space.

The on/off touch button allows the set the light intensity in 3 level of brightness.

The absence of the stem create an effect as like the handle is floating.

Furthermore the handle is connected to the electrical part without visible connections respecting the minimalist dna of the lamp. A suspended light giving

## ANDON

\_Wireless lamp design Denis Guidone

Dimension: 95mm x 290mm

Material: Aluminum + Glass + Acrylic

Led type: 2835 Lumen: 210lm

Watt: 10W Battery: 4000mAh

Color Temp.: 3000K Switch: 3 steps brightness

according to IEC/EN 61347-2-13

Lamp clear glass aluminum brass finishing cod. 390.013

Lamp twisted glass aluminum brass finishing cod. 390.012

Lamp frosted glass aluminum brass finishing cod. 390.011

PLEASE SCAN ICHENDORF QR CODE TO DISCOVER OUR COLLECTIONS